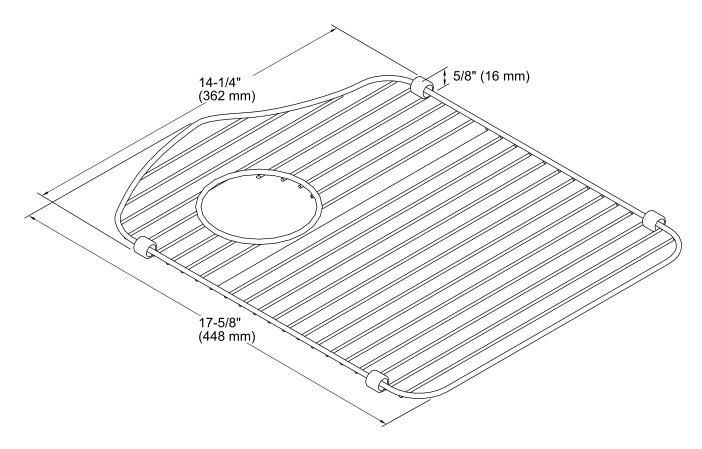

Octave® Sink Rack K-6483

## **Features**

- Fits in either bowl of the K-3842 and K-3843 Octave kitchen sinks
- Comes included with the K-3842 and K-3843 Octave kitchen sinks
- Durable stainless-steel construction.
- Helps protect sink surface from daily wear.
- Dishwasher safe.
- Innovative wheels around the perimeter provide a secure fit and reduce debris buildup.



K-3843 Under-Mount Kitchen Sink



## Codes/Standards

None Applicable

**KOHLER® One-Year Limited Warranty** 

See website for detailed warranty information.

Available Color/Finishes

Color tiles intended for reference only.

**Color Code Description** 

ST Stainless Steel











## **Technical Information**

All product dimensions are nominal.