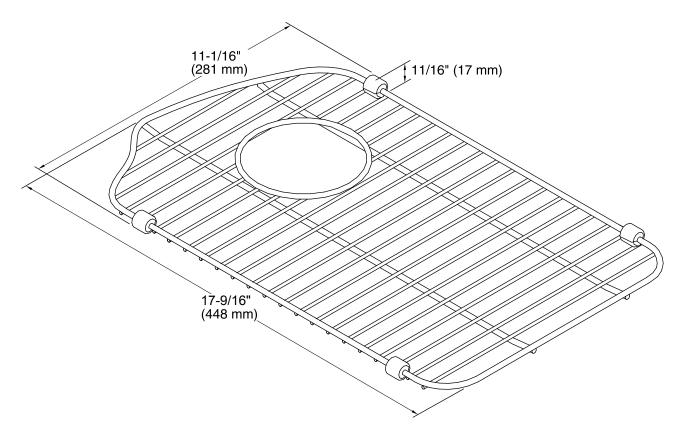

# Octave® Right-Bowl Sink Rack K-6485

#### **Features**

- Fits in the small (right) bowl of the K-3844 and K-3845 Octave kitchen sinks.
- Comes included with the K-3845 Octave kitchen sink.
- Durable stainless-steel construction.
- Helps protect sink surface from daily wear.
- Dishwasher safe.
- Innovative wheels around the perimeter provide a secure fit and reduce debris buildup.



### **Recommended Accessories**

K-3845 Under-Mount Kitchen Sink

# Codes/Standards

None Applicable

# **KOHLER® One-Year Limited Warranty**

See website for detailed warranty information.

### Available Color/Finishes

Color tiles intended for reference only.

**Color Code Description** 

ST Stainless Steel











# **Technical Information**

All product dimensions are nominal.