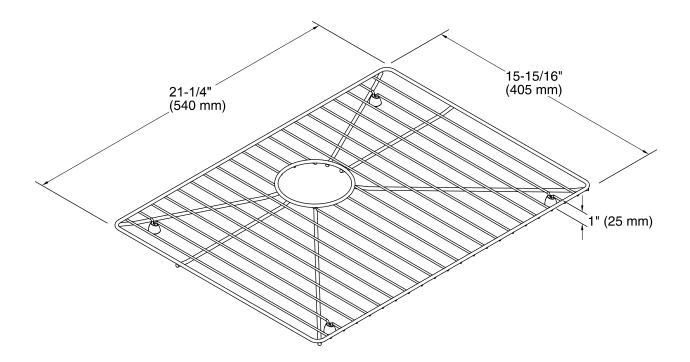

## Features

- Fits in the bowl of the K-3822 Vault kitchen sink.
- Durable stainless-steel construction.
- Helps protect sink surface from daily wear.
- Dishwasher safe.
- Rubber feet provide added protection.

#### **Recommended Accessories**

K-3822 Under-Mount Kitchen Sink K-5417 Under-Mount Apron-Front Kitchen Sink



Codes/Standards None Applicable

KOHLER<sup>®</sup> One-Year Limited Warranty See website for detailed warranty information.

## Available Color/Finishes

Color tiles intended for reference only.

| Color | Code | Description |
|-------|------|-------------|
| 1000  |      |             |

ST Stainless Steel



# Vault<sup>™</sup> Strive<sup>®</sup> Sink Rack K-6645





#### **Technical Information**

All product dimensions are nominal.