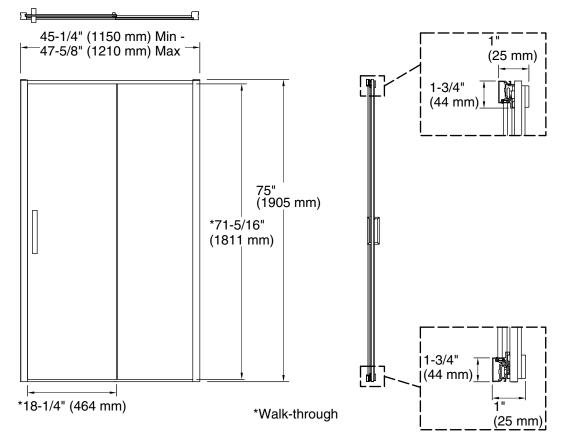

# **Technical Information**

All product dimensions are nominal.

| Installation type:      | For shower base installation |
|-------------------------|------------------------------|
| Opening Width -<br>Min: | 45-1/4" (1150 mm)            |
| Opening Width -<br>Max: | 47-5/8" (1210 mm)            |
| Walk-through - Min:     | 18-1/4" (464 mm)             |
| Walk-through - Max:     | 18-1/4" (464 mm)             |
| Base-To-Wall            | 1" (25 mm)                   |
| Radius – Max:           |                              |
| Glass thickness:        | 5/16" (8 mm)                 |
| Glass coating:          | CleanCoat®                   |
|                         |                              |