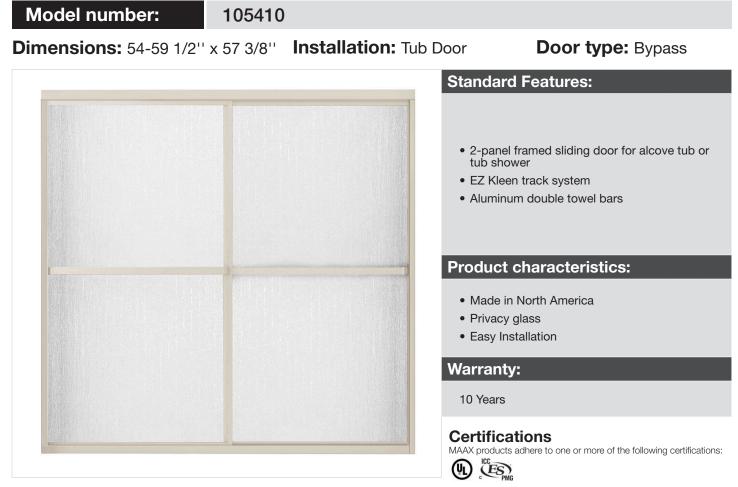

# Polar Sliding Tub Door 54-59 <sup>1</sup>/<sub>2</sub> x 57 # in.

# Polar Sliding Tub Door 54-59 1/2 x 57 # in.

Model number: 105410 Dimensions: 54-59 1/2" x 57 3/8" Installation: Tub Door Door type: Bypass **Dimensions:** 54-59 1/2 x 57 3/8 in. (1372-1511 x 1457 mm) **Glass Thickness:** Framed (Framed) Weight: 64 lbs (29.02 kg) Frame type: Framed **Opening:** Reversible **Door adjustment:** 4 in. Minimum access: 26 (660 mm) Maximum access: 28 1/2 (660 mm)

# Glass Pattern(s): Raindrop (970)