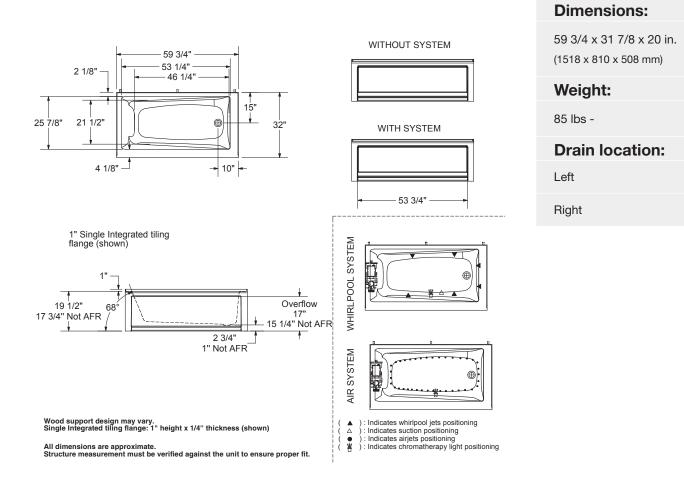

# Exhibit 6032 IF

Model number: 105514

**Dimensions:** 60" x 32" x 20" **Installation:** Alcove **Material:** Acrylic

# **Model number:**

105514

**Dimensions:** 60" x 32" x 20" **Installation:** Alcove **Material:** Acrylic

| Project:        |
|-----------------|
| Contractor:     |
| Representative: |
| Date:           |
| Tel:            |
| Notes:          |
|                 |
|                 |