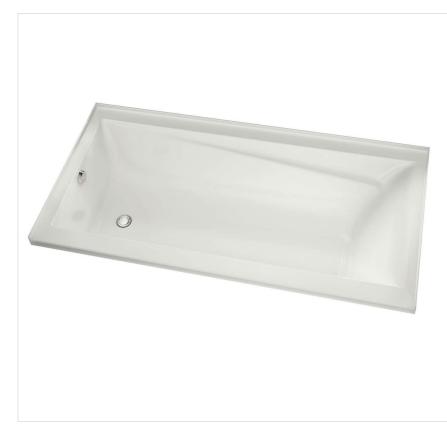

# Exhibit 6032 IF

Model number: 105514

**Dimensions:** 60" x 32" x 20" **Installation:** Alcove **Material:** Acrylic

### **Standard Features:**

- Rectangular shape bathtub
- Drop-in or alcove installation with tiling flange
- Minimalist look with discreet armrests and textured floor
- End drain

# **Product characteristics:**

- Elegant design
- Integrated Tiling Flange
- Textured Floor