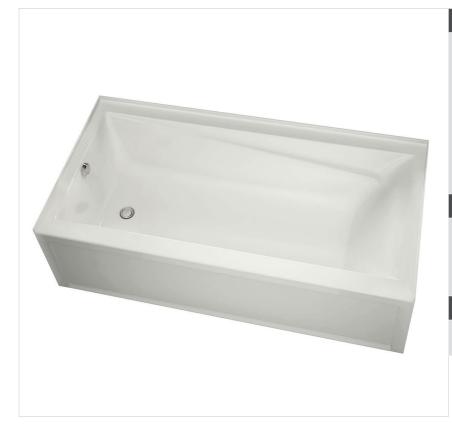

# **Exhibit 6032 IFS**

**Model number:** 

105520

**Dimensions:** 60" x 32" x 18" **Installation:** Alcove **Material:** Acrylic

## **Standard Features:**

- Rectangular shape bathtub in alcove installation
- Available in Above-the-Floor Rough (AFR) or not
- Minimalist look with discreet armrests and textured floor
- · Integrated tiling flange
- Integrated skirt with access panel when equipped with a system

## **Product characteristics:**

- Elegant design
- Integrated Tiling Flange and Skirt
- Textured Floor