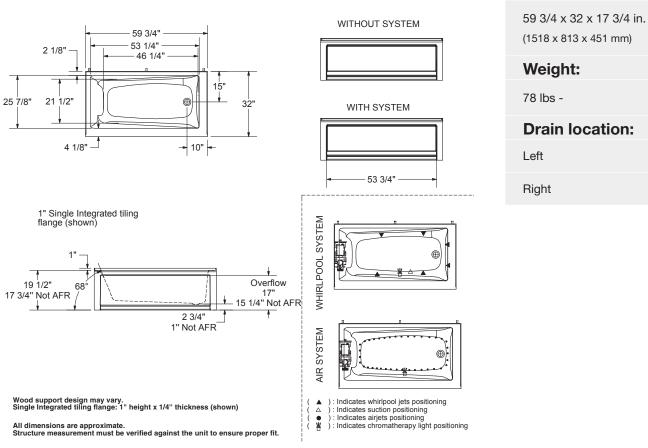

# **Model number:**

Project:

Date: Tel:

Notes:

Contractor:

Representative:

105520

**Dimensions:** 60" x 32" x 18" **Installation:** Alcove **Material:** Acrylic

| s whirlpool jets positioning<br>s suction positioning<br>is airjets positioning<br>s chromatherapy light positioning |  |
|----------------------------------------------------------------------------------------------------------------------|--|
|                                                                                                                      |  |
|                                                                                                                      |  |
|                                                                                                                      |  |
|                                                                                                                      |  |
|                                                                                                                      |  |
|                                                                                                                      |  |
|                                                                                                                      |  |

**Dimensions:**