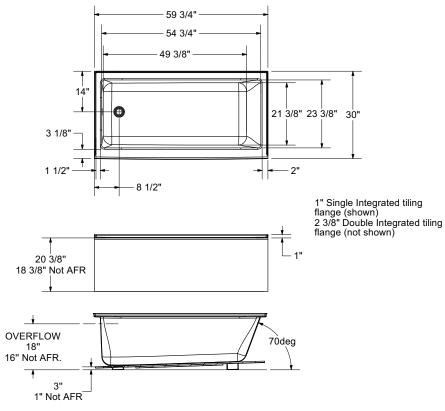

## **Rubix 6030**

Model number:

105815

Dimensions: 60" x 30" x 18"

Installation: Alcove

## Dimensions:

59 3/4 x 30 x 18 3/8 in. (1518 x 762 x 467 mm)

### **Drain location:**

Left

Right

Wood support design may vary. Single Integrated tiling flange: 1" height x 1/4" thickness (shown) Double Integrated tiling flange: 2 3/8" height (not shown) All dimensions are approximate. Structure measurements must be verified against the unit to ensure proper fit.