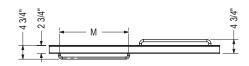

# Kameleon Sliding Tub Door 55-59 x 57 in. 6 mm

**Model number:** 

134561

**Dimensions:** 55-59" x 57" **Installation:** Tub Door **Door type:** Bypass

STANDARD

| Description          | Opening Door<br>Adjustable | М   | L<br>Adjustable | Н   |
|----------------------|----------------------------|-----|-----------------|-----|
| Tub Door 51"x55"x6mm | 21 1/2"- 25 1/2"           | 24" | 51" - 55"       | 57" |
| Tub Door 55"x59"x6mm | 23 1/2" - 27 1/2"          | 24" | 55" - 59"       | 57" |