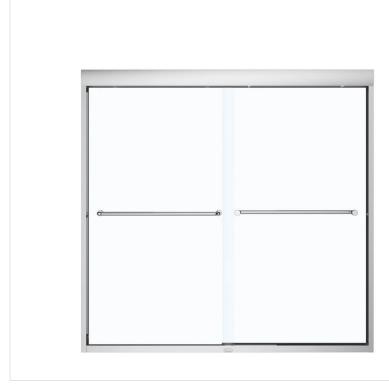

## Kameleon Sliding Tub Door 55-59 x 57 in. 6 mm

Model number: 134561

**Dimensions:** 55-59" x 57" **Installation:** Tub Door **Door type:** Bypass

## Standard Features:

- Silent guide eliminates the rattling noise
- High quality rollers for smooth glide
- Safety features: header lock and panel antijump
- Multiple glass options: clear, semi-private and private with frame color choice
- Rounded towel bar for a clean and versatile look
- Reversible header: one side round and one side flat