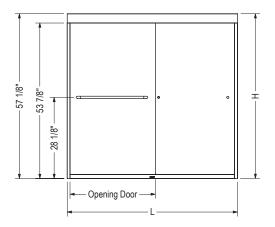

# Kameleon Sliding Tub Door 55-59 x 57 in. 6 mm

**Model number:** 

134561

**Dimensions:** 55-59" x 57" **Installation:** Tub Door **Door type:** Bypass

STANDARD

| Description          | Opening Door<br>Adjustable | М   | L<br>Adjustable | Н   |
|----------------------|----------------------------|-----|-----------------|-----|
| Tub Door 51"x55"x6mm | 21 1/2"- 25 1/2"           | 24" | 51" - 55"       | 57" |
| Tub Door 55"x59"x6mm | 23 1/2" - 27 1/2"          | 24" | 55" - 59"       | 57" |

All dimensions are approximate. Structure measurements must be verified against the unit to ensure proper fit.

**Dimensions:** 55-59 x 57 in. (1397-1499 x 1448 mm) **Glass Thickness:** 1/4 in. (6 mm) Weight: 85 lbs (38.55 kg) Frame type: Semi-frameless **Opening:** Reversible **Door adjustment:** 4 in. Minimum access: 23 1/2 (597 mm) Maximum access:

27 1/2 (597 mm)

|   | Project:        |
|---|-----------------|
|   | Contractor:     |
|   | Representative: |
|   | Date:           |
|   | Tel:            |
|   | Notes:          |
|   |                 |
| _ |                 |