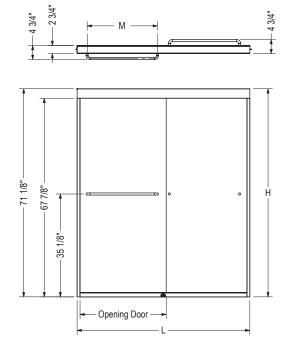

#### STANDARD

| Description                 | Opening Door<br>Adjustable | М   | L<br>Adjustable | Н   |
|-----------------------------|----------------------------|-----|-----------------|-----|
| Shower Door 43"-47"x71"x8mm | 18 1/2" - 22 1/2"          | 18" | 43" - 47"       | 71" |
| Shower Door 55"-59"x71"x8mm | 23 1/2" - 27 1/2"          | 24" | 55" - 59"       | 71" |

All dimensions are approximate. Structure measurements must be verified against the unit to ensure proper fit.

#### **Dimensions:**

43-47 x 71 in. (1092-1194 x 1803 mm)

## **Door adjustment:**

4 in.