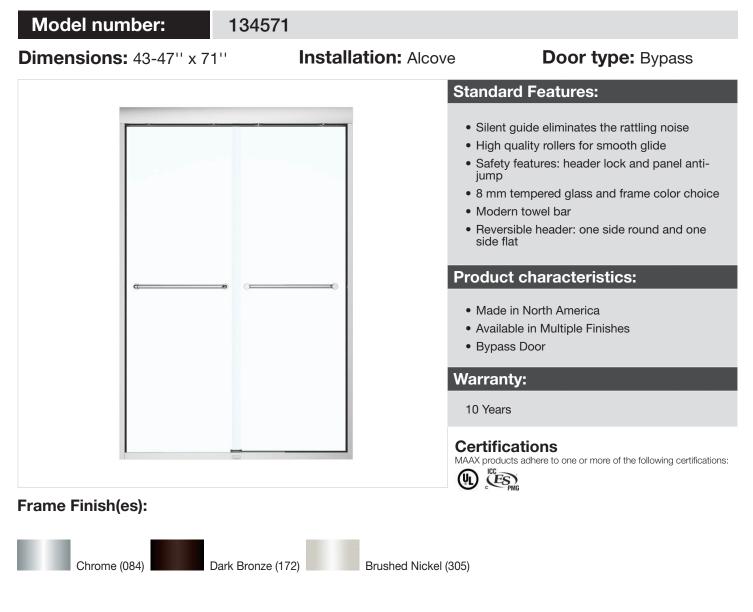

# Kameleon Sliding Shower Door 43-47 x 71 in. 8 mm

# Kameleon Sliding Shower Door 43-47 x 71 in. 8 mm

134571

# Model number:

## Dimensions: 43-47" x 71"

## Installation: Alcove

# Door type: Bypass