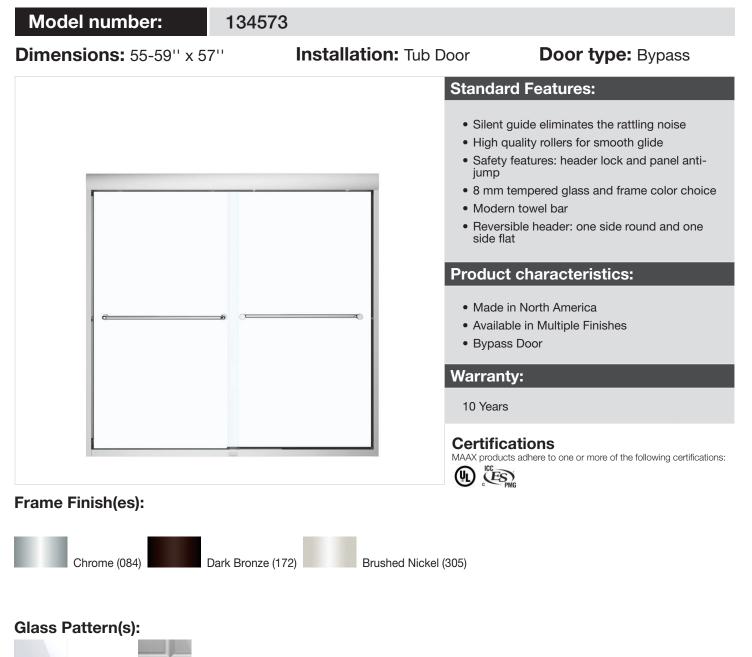

## Model number:

## 134573

Dimensions: 55-59'' x 57''

## Installation: Tub Door

Door type: Bypass