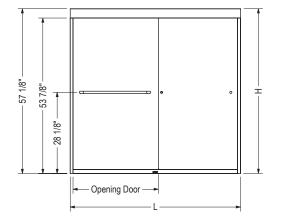

#### STANDARD

| Description          | Opening Door<br>Adjustable | М   | L<br>Adjustable | Н   |
|----------------------|----------------------------|-----|-----------------|-----|
| Tub Door 55"x59"x8mm | 23 1/2" - 27 1/2"          | 24" | 55" - 59"       | 57" |

All dimensions are approximate. Structure measurements must be verified against the unit to ensure proper fit.