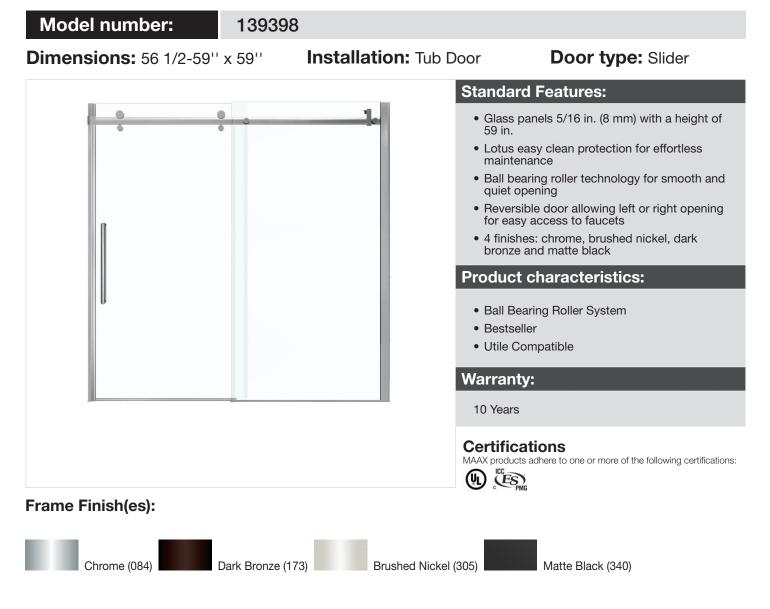

## Halo Sliding Tub Door 56 1/2-59 x 59 in. 8 mm

## Halo Sliding Tub Door 56 1/2-59 x 59 in. 8 mm

Model number: 139398 Installation: Tub Door Dimensions: 56 1/2-59" x 59" Door type: Slider **Dimensions:** STANDARD 56 1/2-59 x 59 in. (1435-1499 x 1499 mm) . . . **Glass Thickness:** 5/16 in. (8 mm) Weight: 118 lbs (53.51 kg) Frame type: Frameless Door **Opening:** Opening Reversible **Door adjustment:** 