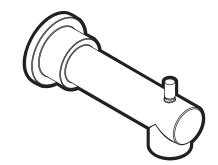

# **Specifications**

ALIGN™ Diverter Tub Spout 1/2" Slip Fit

Models: 172656 series

### **DESCRIPTION**

- Metal construction with various finishes identified by suffix
- Designed to be installed on a 1/2" pipe slip fit-CC connection