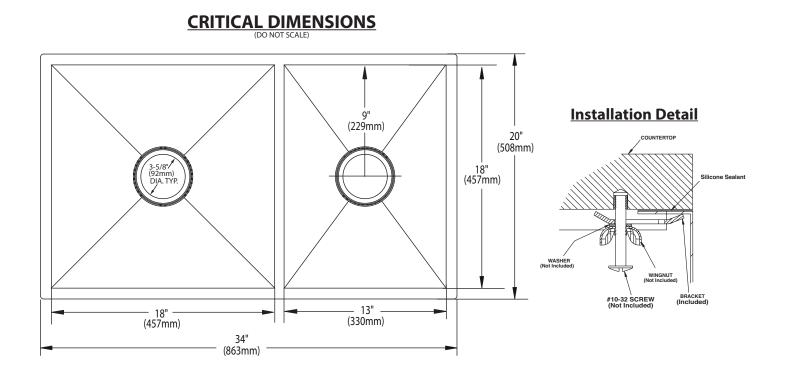

### SINK DIMENSIONS

- Overall: 34" x 20"
- Left Bowl: 18" x 18"
- Right Bowl: 13" x 18"
- Drain Size: 3-5/8"