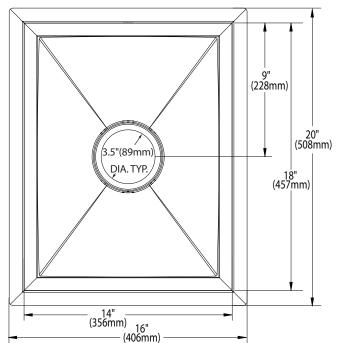

### **CRITICAL DIMENSIONS**

(DO NOT SCALE)

# **Specifications**

| Model  | Depth- | Drain     | Model     |
|--------|--------|-----------|-----------|
| Number | Inches | Placement | Specified |
| G16430 | 10     | Center    |           |