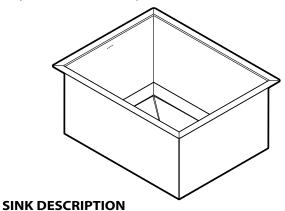

#### SINK DESCRIPTION

- 1600 Professional Series single bowl undermount
- 16 gauge stainless steel, Brushed finish
- Center drain
- Mounting brackets included, other standard mounting hardware and silicone sealant not included
- · SoundSHIELD sound absorbing system