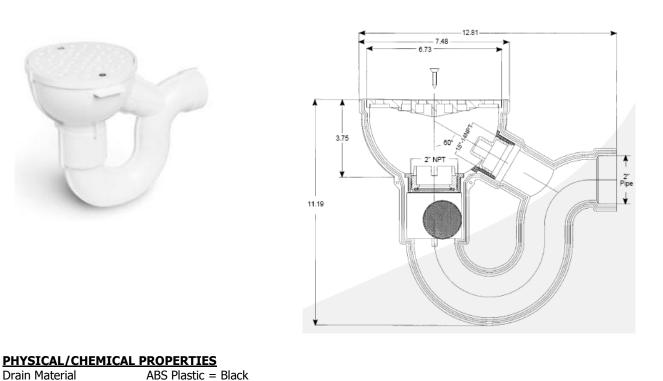

## **INTEGRAL TRAP DRAIN**

**TECHNICAL SPECIFICATION:** Oatey Integral Trap Drains are designed with one piece trap drain and cleanout. Integral Trap Drain solvent welds over 2" Schedule 40 DWV pipe. An optional backwater device transforms the drain into a backwater valve that allows drainage but prevents sewage backup.

Grate Material Grate Open Area Grate Load ABS Plastic = Black PVC Plastic = White Polypropylene (black or white) 7.25 in.<sup>2</sup> Light\*

\*Load is defined by ASME A112.21.1M. Light Duty- Safe live load under 2000 lbs.