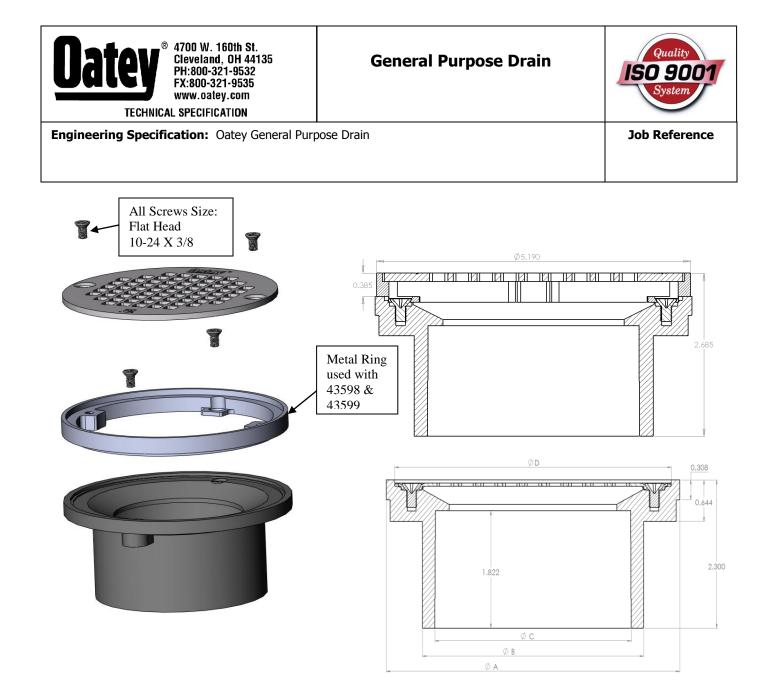

| $\checkmark$ | Product | Pipe             | Description                                   |          | Dimensiona | al Data    |          |
|--------------|---------|------------------|-----------------------------------------------|----------|------------|------------|----------|
|              | No.     | Size<br>(B or C) |                                               | A        | В          | C          | D        |
|              | 43578   | 2" or 3"         | ABS drain w/ 4" stainless steel strainer      | 4.30 in. | 3 in. Pipe | 2 in. Pipe | 4.01 in. |
|              | 43579   | 2" or 3"         | PVC drain w/ 4" stainless steel strainer      | 4.30 in. | 3 in. Pipe | 2 in. Pipe | 4.01 in. |
|              | 43582   | 3" or 4"         | ABS drain w/ 5" stainless steel strainer      | 5.25 in. | 4 in. Pipe | 3 in. Pipe | 4.95 in. |
|              | 43583   | 3" or 4"         | PVC drain w/ 5" stainless steel strainer      | 5.25 in. | 4 in. Pipe | 3 in. Pipe | 4.95 in. |
|              | 43600   | 3" or 4"         | ABS drain w/ 5" nickel alloy strainer         | 5.25 in. | 4 in. Pipe | 3 in. Pipe | 4.95 in. |
|              | 43601   | 3" or 4"         | PVC drain w/ 5" nickel alloy strainer         | 5.25 in. | 4 in. Pipe | 3 in. Pipe | 4.95 in. |
|              | 43598   | 3" or 4"         | ABS drain w/ 5" brass strainer and metal ring | 5.25 in. | 4 in. Pipe | 3 in. Pipe | 4.95 in. |
|              | 43599   | 3" or 4"         | PVC drain w/ 5" brass strainer and metal ring | 5.25 in. | 4 in. Pipe | 3 in. Pipe | 4.95 in. |

Data is subject to manufacturing tolerances.

| < | Product<br>No. | Pipe Size<br>(B or C) | Description                              | Dimensional Data |            |            |          |
|---|----------------|-----------------------|------------------------------------------|------------------|------------|------------|----------|
|   |                |                       |                                          | Α                | В          | С          | D        |
|   | 435783         | 2" or 3"              | ABS drain w/ 4" stainless steel strainer | 4.30 in.         | 3 in. Pipe | 2 in. Pipe | 4.01 in. |
|   | 43578C         | 2" or 3"              | ABS drain w/ 4" stainless steel strainer | 4.30 in.         | 3 in. Pipe | 2 in. Pipe | 4.01 in. |
|   | 435793         | 2" or 3"              | PVC drain w/ 4" stainless steel strainer | 4.30 in.         | 3 in. Pipe | 2 in. Pipe | 4.01 in. |
|   | 435823         | 3" or 4"              | ABS drain w/ 5" stainless steel strainer | 5.25 in.         | 4 in. Pipe | 3 in. Pipe | 4.95 in. |
|   | 435833         | 3" or 4"              | PVC drain w/ 5" stainless steel strainer | 5.25 in.         | 4 in. Pipe | 3 in. Pipe | 4.95 in. |