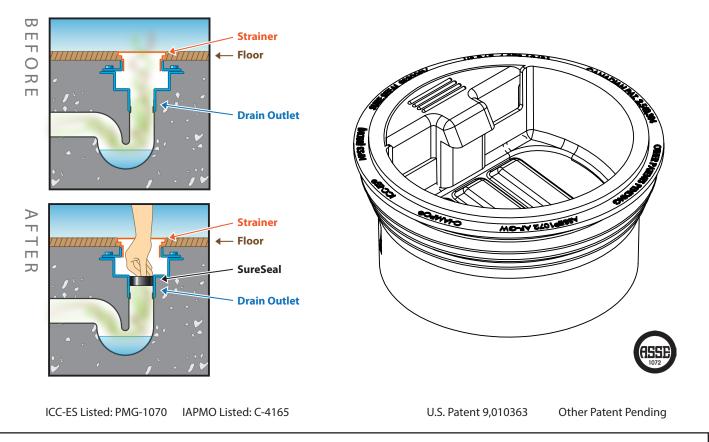

**Function:** Installs into the outlet of drain bodies, or drain hubs to protect the trap seal from evaporation. Creates a physical barrier that blocks sewer gases and their odors from escaping. Provides waterless trap seal protection equivalent to water based trap primers.

• New Construction: Used as a trap primer replacement or in conjunction with a trap primer to provide protection against escaping sewer gases. Eliminates the need to repair/replace trap primers when they fail.

· <u>Retrofit</u>: Used in situations where trap primers have failed or where trap primers were never installed.

**Benefits:** Simple to install, eliminates the need for complex, time consuming, and expensive repairs. ECO friendly providing 100% water savings efficiency over traditional methods.