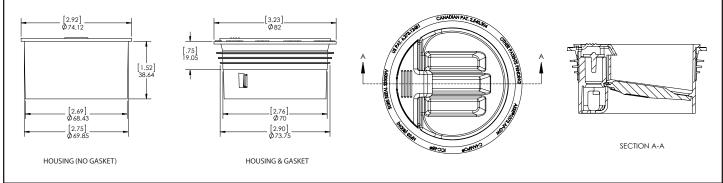

The Green Solution **3" SureSeal**® MODEL #SS3009V INLINE FLOOR DRAIN TRAP SEALER

**Specification:** SureSeal model SS3009V Waterless Inline 3" Drain Trap Seal. HDPE (High Density Poly Ethylene) housing with proprietary heavy duty silicone diaphragm and soft EPDM rubber sealing gasket. Floor rating ASSE 1072 AF GW.