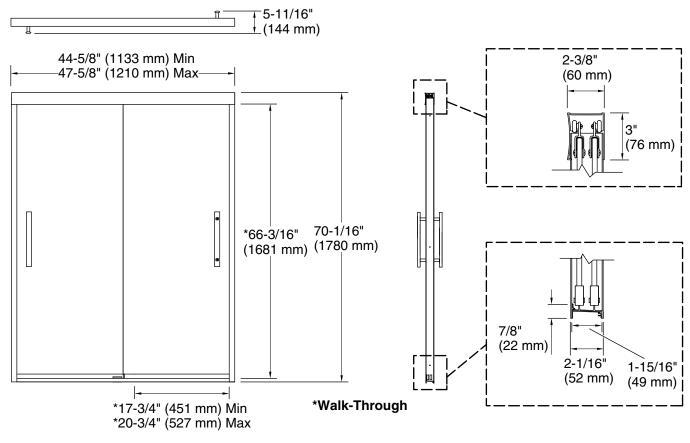

## **Technical Information**

All product dimensions are nominal.

| Installation type:            | For shower base installation |
|-------------------------------|------------------------------|
| Opening style:                | Sliding/Bypass               |
| Opening Width - Min:          | 44-5/8" (1133 mm)            |
| Opening Width - Max:          | 47-5/8" (1210 mm)            |
| Walk-through - Min:           | 17-3/4" (451 mm)             |
| Walk-through - Max:           | 20-3/4" (527 mm)             |
| Base-To-Wall Radius<br>– Max: | 5/8" (16 mm)                 |
| Glass thickness:              | 5/16" (8 mm)                 |
| Glass coating:                | CleanCoat®                   |