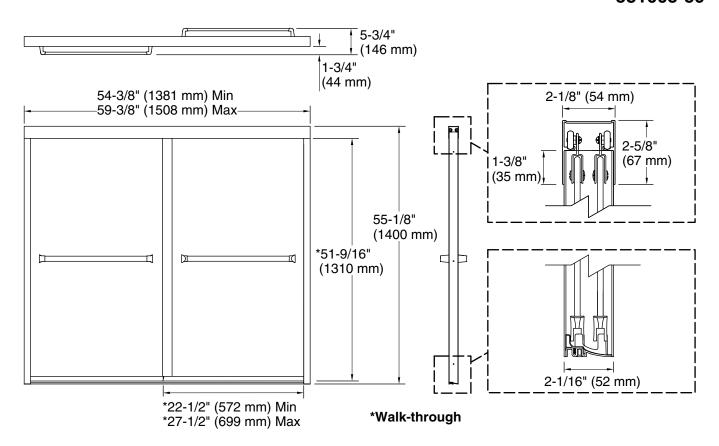

### **Technical Information**

All product dimensions are nominal.

Installation type: For bath installation Opening style: Sliding/Bypass
Opening Width - Min: 54-3/8" (1381 mm)
Opening Width - Max: 59-3/8" (1508 mm)
Walk-through - Min: 22-1/2" (572 mm)
Walk-through - Max: 27-1/2" (698 mm)
Base-To-Wall Radius 5/8" (16 mm)

- Max:

Glass thickness: 1/4" (6 mm)
Glass coating: CleanCoat®