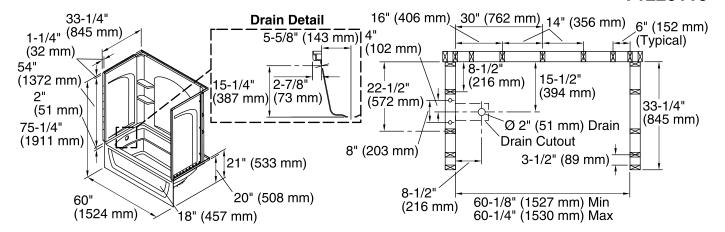

## **Technical Information**

All product dimensions are nominal.

Installation:

3-Wall Alcove

Drain location: Left

Basin area, bottom: 42" x 20" (1067 mm x 508 mm) Basin area, top: 54" x 26" (1372 mm x 660 mm)

Water depth: 13-3/4" (349 mm)
Water capacity: 55 gal (208.2 L)
Minimum flat for door: 3" (76 mm)

Door height required: 55-1/2" (1410 mm)

Door width required: 57-11/16" (1465 mm)