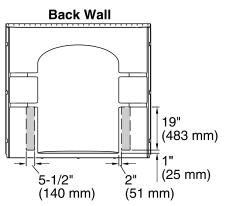

# 60" x 32" Curve Bath/Shower w/Backer Boards 71220116

**Note:** Right and left end walls are the same, only mirrored.

Backer board locations

#### **Notes**

Install this product according to the installation instructions.

Studs should be positioned as shown.

Double studding is recommended for pivot shower door installations.

Attach grab bars at the specified backer board

locations only.