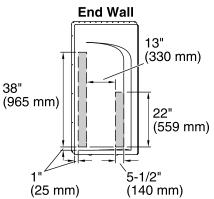

# 60" x 32" Curve Bath/Shower w/Backer Boards 71220116

**Note:** Right and left end walls are the same, only mirrored.

Backer board locations