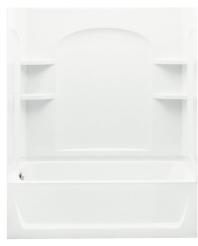

### **Features**

- Modular design allows it to be moved around corners and through doorways with ease.
- Durable high gloss finish.
- 18" (457mm) bath depth (floor to top of threshold).
- Curve wall with a smooth, contemporary look and ample shelving.
- 2" (51 mm) wainscot/tile ledge.
- 60" (1524 mm) x 32" (813 mm) x 74" (1880 mm) complete unit finished dimensions.
- Wall surround includes backer boards for future grab bar installation.

#### Material

Compression molded from our exclusive solid Vikrell® material