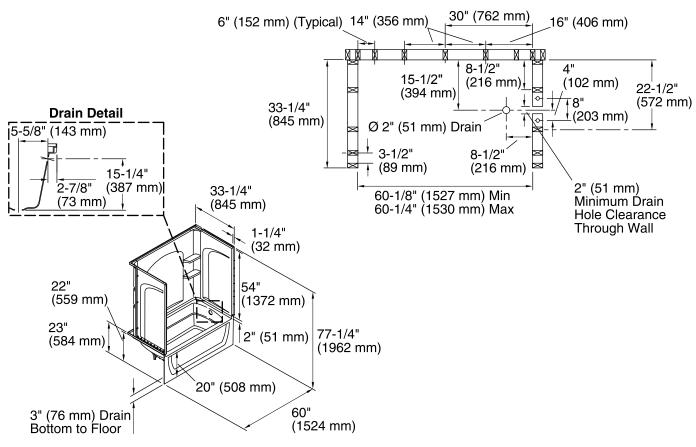

## **Technical Information**

TERLI

A KOHLER COMPANY

| All product dimensions are nominal. |                              |
|-------------------------------------|------------------------------|
| Installation:                       | 3-Wall Alcove                |
| Drain location:                     | Right                        |
| Basin area, bottom:                 | 42" x 20" (1067 mm x 508 mm) |
| Basin area, top:                    | 54" x 26" (1372 mm x 660 mm) |
| Water depth:                        | 13" (330 mm)                 |
| Water capacity:                     | 51 gal (193.1 L)             |
| Minimum flat for door:              | 3" (76 mm)                   |
| Door height required:               | 55-1/2" (1410 mm)            |
| Door width required:                | 57-11/16" (1465 mm)          |
|                                     |                              |

### Notes

Install this product according to the installation instructions.

Studs should be positioned roughly as shown.

Double studding is recommended for pivot shower door installations.