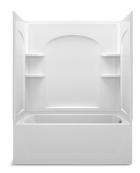

# 60" x 32" Curve AFD Bath/Shower

#### Features

- Modular design allows it to be moved around corners and through doorways with ease.
- Durable high gloss finish.
- Above-floor-drain (AFD) rough-in.
- Curve wall surround features molded-in shelves for generous storage space.
- 20" (508 mm) bath depth (floor to top of threshold).
- 2" (51 mm) wainscot/tile ledge.
- 60" (1524 mm) x 32" (813 mm) x 76" (1930 mm) complete unit finished dimensions.