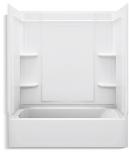

# Features

- Modular design allows it to be moved around corners and through doorways with ease.
- Durable high gloss finish.
- Innovative Dry-Block<sup>™</sup> seal and channeled water containment system form watertight seams.
- Clean, contemporary design with ample shelving.
- 2" (51 mm) wainscot/tile ledge.
- 18" (457mm) bath depth (floor to top of threshold).
- 60" (1524 mm) x 32" (813 mm) x 75" (1905 mm) complete unit finished dimensions.

# STERLING.

**Ensemble<sup>™</sup> Medley**®

60" x 32" Bath/Shower 71320110