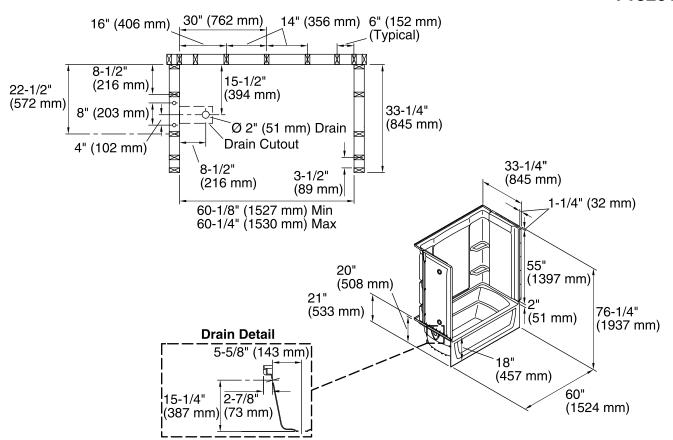

# **Technical Information**

| All product dimensions are nominal. |                              |
|-------------------------------------|------------------------------|
| Installation:                       | 3-Wall Alcove                |
| Drain location:                     | Left                         |
| Basin area, bottom:                 | 42" x 20" (1067 mm x 508 mm) |
| Basin area, top:                    | 54" x 26" (1372 mm x 660 mm) |
| Water depth:                        | 13-3/4" (349 mm)             |
| Water capacity:                     | 55 gal (208.2 L)             |
| Minimum flat for door:              | 3" (76 mm)                   |
| Door height required:               | 56-3/4" (1441 mm)            |
| Door width required:                | 57-11/16" (1465 mm)          |