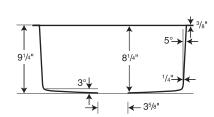

#### **US-2021 Swanstone Undermount Large Bowl Kitchen Sink**

| Model   | Part      | Nominal<br>Dimensions                      | Ship<br>Wt. Lb. | Ship<br>FedEx | Carton<br>Dims. In. | Cu. Ft. |
|---------|-----------|--------------------------------------------|-----------------|---------------|---------------------|---------|
| US-2021 | US02021SB | 20-7/8" W x 20-1/8" D<br>(530 mm x 511 mm) | 22              | FedEx         | 25 X 24 X 11        | 3.82    |