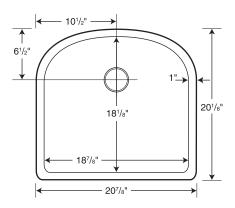

#### **US-2021 Swanstone Undermount Large Bowl Kitchen Sink**

| Model   | Part      | Nominal<br>Dimensions                      | Ship<br>Wt. Lb. | Ship<br>FedEx | Carton<br>Dims. In. | Cu. Ft. |
|---------|-----------|--------------------------------------------|-----------------|---------------|---------------------|---------|
| US-2021 | US02021SB | 20-7/8" W x 20-1/8" D<br>(530 mm x 511 mm) | 22              | FedEx         | 25 X 24 X 11        | 3.82    |