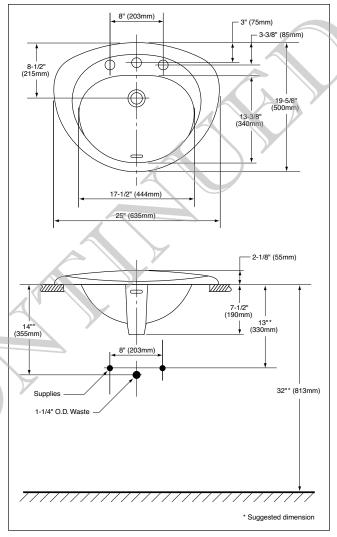

#### **■ SPECIFICATIONS**

Waste: 1-1/4" O.D. Size: 25"W x 19-5/8"D Basin: 17-1/2"W x 13-3/8"D Warranty: Five Year Limited Warranty

Material: Vitreous china

Shipping Weight: LT621 / LT621.4 /

> LT621.8 23 lbs.

LT621 / LT621.4 / Shipping Dimensions:

> LT621.8 21-1/4"L x 26-5/8"W x 10-5/8"H

Fixture dimensions and hydraulic performance meet or exceed ANSI/ASME standard A112.19.2M and CAN/CSA B 45 requirements.

Listing / Approvals: IAPMO/UPC, CSA, City of Los Angeles, State of Massachusetts, and others.