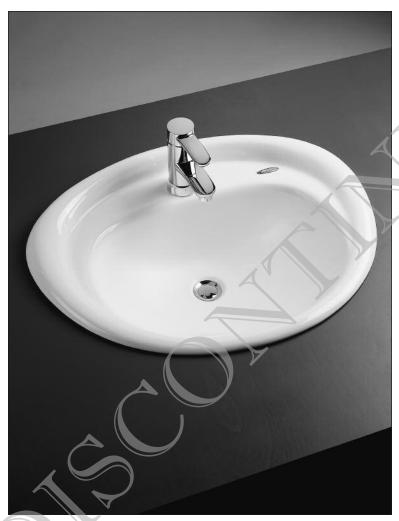

# LT621 Self-Rimming Lavatory

LT621 - Self-Rimming Lavatory

- 25" x 19-5/8"
- Gentle curves, luxury styling
- Design matched to one piece toilets
- Deep bowl for comfortable
- use
- Front overflow

Vitreous china self-rimming lavatory. Complete with installation template and sealing compound.

#### DESIGN

Gentle curves and luxury styling. Durable vitreous china offers years of quality use.