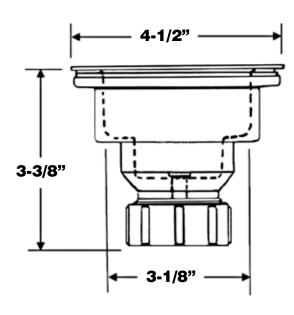

## **FEATURES**

- For use with 3-1/2" sink drains.
- Perfectly coordinates with the color of your Transolid sink.
- Helps prevent food and debris from blocking your drain.
- Quick and simple to remove for easy rinsing
- Creates a tight protective seal when in use, the kitchen sink strainer basket is quick and simple to remove for easy rinsing and maintenance.
- More than just decorative kitchen accessories regular use of a kitchen sink basket strainer helps prevent food and debris blocking your drains
- Limited one year warranty

## **Specified Model**

| SIZE   | MODEL NO. | COLOR         |  |
|--------|-----------|---------------|--|
| 3-1/2" | 2410-01   | White         |  |
| 3-1/2" | 2410-19   | Biscuit       |  |
| 3-1/2" | 2410-20   | Truffle       |  |
| 3-1/2" | 2410-17   | Grey          |  |
| 3-1/2" | 2410-18   | Concrete Grey |  |
| 3-1/2" | 2410-12   | Espresso      |  |
| 3-1/2" | 2410-11   | Cinder        |  |
| 3-1/2" | 2410-10   | Anthracite    |  |