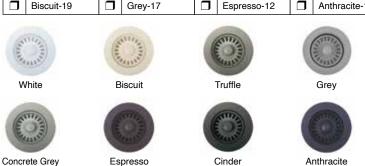

## **COLORS**

• 8 attractive colors.

## **Specified Model**

| SIZE   | MODEL NO. | COLOR         |  |
|--------|-----------|---------------|--|
| 3-1/2" | 2410-01   | White         |  |
| 3-1/2" | 2410-19   | Biscuit       |  |
| 3-1/2" | 2410-20   | Truffle       |  |
| 3-1/2" | 2410-17   | Grey          |  |
| 3-1/2" | 2410-18   | Concrete Grey |  |
| 3-1/2" | 2410-12   | Espresso      |  |
| 3-1/2" | 2410-11   | Cinder        |  |
| 3-1/2" | 2410-10   | Anthracite    |  |

## To Be Specified: Color

| White-01   | Truffle-20 | Concrete Grey-18 | Cinder-11     |
|------------|------------|------------------|---------------|
| Biscuit-19 | Grey-17    | Espresso-12      | Anthracite-10 |