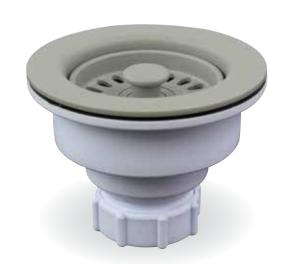

## **FEATURES**

- For use with 3-1/2" sink drains.
- Perfectly coordinates with the color of your Transolid sink.
- Helps prevent food and debris from blocking your drain.
- Quick and simple to remove for easy rinsing
- Creates a tight protective seal when in use, the kitchen sink strainer basket is quick and simple to remove for easy rinsing and maintenance.
- More than just decorative kitchen accessories regular use of a kitchen sink basket strainer helps prevent food and debris blocking your drains
- Limited one year warranty