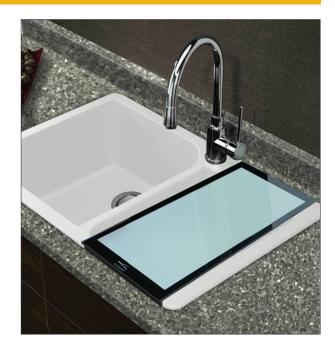

## FEATURES

- Cutting Board is made of tempered glass.
- Rubber rubber feet protect sink and countertop.
- Designed specifically to fit Transolid silQ<sup>®</sup>granite top mount sinks. See Specified Model chart below.
- Limited 1 Year Residential Warranty

## COLOR

Frosted glass