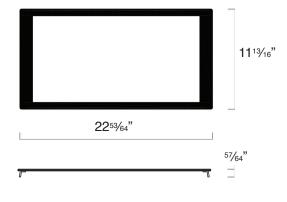

## **Specified Model**

| Model No. | Fits silQ <sup>®</sup> granite Sinks                                            | Dimensions                                                                                                | Ship Wt.(lbs.) |
|-----------|---------------------------------------------------------------------------------|-----------------------------------------------------------------------------------------------------------|----------------|
| TGCB2312  | Aversa® ATDD3322, ATDE3322<br>Radius® RTDE3322, RTDJ3322,<br>RTDO3322, RTSS3322 | 11 <sup>13</sup> ⁄ <sub>16</sub> " x 22 <sup>53</sup> ⁄ <sub>64</sub> " x <sup>57</sup> ⁄ <sub>64</sub> " | 9              |