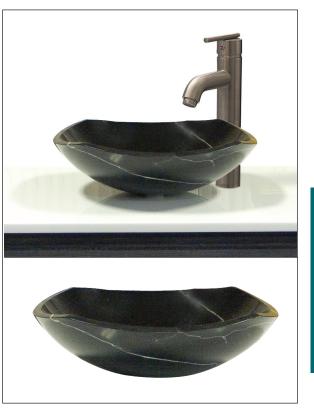

## **FEATURES**

- Sweeping curves delicately forming an abstract square, this shape demands attention in any setting.
- INFINITY collection

- No overflow.
- No faucet hole drillings.
- Vessel sink for above counter installation.
- 1¾" drain hole. Drain assembly sold separately.
- Marble is natural stone and each sink will vary in color, texture and veining. Natural stone is easy to maintain by using stone care products, which protect its beauty for a lifetime.
- 1 Year Limited Residential Warranty

## **COLORS**

Black marble