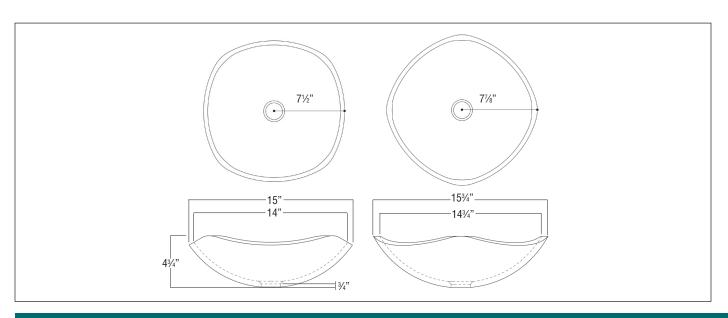

## **Specified Model**

|                        | MODEL NO. | DESCRIPTION          | Width | Depth | Height | Ship<br>Wt. Ibs. |
|------------------------|-----------|----------------------|-------|-------|--------|------------------|
| ABOVE COUNTER LAVATORY |           |                      |       |       |        |                  |
|                        | BM-F04012 | Lavatory Vessel Bowl | 15¾"  | 15¾"  | 43/4"  | 18               |