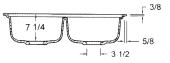

### **Specified Model**

| Model                 | KDT3322C                                               |
|-----------------------|--------------------------------------------------------|
| Overall<br>Dimensions | L33" x W22" x D8¼"                                     |
| Bowl<br>Dimensions    | L13 <sup>15</sup> /16" x W157⁄8" x D7 <sup>1</sup> ⁄4" |
| Faucet Holes          | up to 5                                                |
| Shipping Weight       | 28 lbs.                                                |
| Material              | Solid Surface                                          |
| Installation          | countertop mounted                                     |
| Required              | 2 basket strainers not supplied                        |