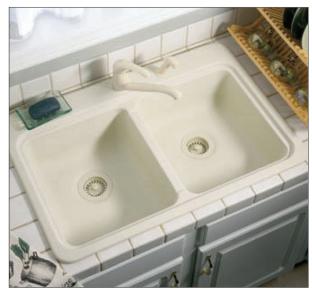

## **FEATURES**

- 33" x 22" x 8¼" Gourmet equal double bowls.
- Top mount self-rimming kitchen sink.
- Solid surface material is non-porous. Scratches and stains like coffee, juice, berries and burns are easily removed with abrasive cleaners, restoring and renewing original finish.
- Transolid sinks are durable, withstand impact and heat resistant up to 375°.
- 10 Year Limited Residential Warranty / 3 Year Commercial Warranty

### **Specified Model**

| Model                 | KDT3322C                                               |
|-----------------------|--------------------------------------------------------|
| Overall<br>Dimensions | L33" x W22" x D8¼"                                     |
| Bowl<br>Dimensions    | L13 <sup>15</sup> /16" x W157⁄8" x D7 <sup>1</sup> ⁄4" |
| Faucet Holes          | up to 5                                                |
| Shipping Weight       | 28 lbs.                                                |
| Material              | Solid Surface                                          |
| Installation          | countertop mounted                                     |
| Required              | 2 basket strainers not supplied                        |