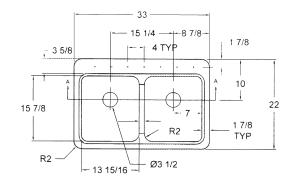

### **Specified Model**

| Model                 | KDT3322C                                               |
|-----------------------|--------------------------------------------------------|
| Overall<br>Dimensions | L33" x W22" x D8¼"                                     |
| Bowl<br>Dimensions    | L13 <sup>15</sup> /16" x W157⁄8" x D7 <sup>1</sup> ⁄4" |
| Faucet Holes          | up to 5                                                |
| Shipping Weight       | 28 lbs.                                                |
| Material              | Solid Surface                                          |
| Installation          | countertop mounted                                     |
| Required              | 2 basket strainers not supplied                        |