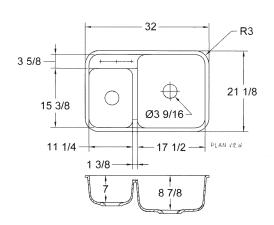

## **Specified Model**

| Model                    | KDU3221                            |
|--------------------------|------------------------------------|
| Overall<br>Dimensions    | L32" x W211/6" x D87/6"            |
| Left Bowl<br>Dimensions  | L11¼" x W15%" x D7"                |
| Right Bowl<br>Dimensions | L17½" x W21½" x D8¾"               |
| Faucet Holes             | 0                                  |
| Shipping Weight          | 39 lbs.                            |
| Material                 | Solid Surface                      |
| Installation             | countertop mounted                 |
| Required                 | 2 basket strainers<br>not supplied |