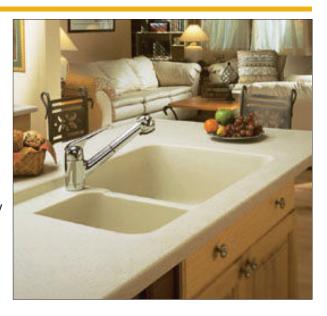

## **FEATURES**

- 32" x 21" x 9" Gourmet large/small double bowls.
- Under counter mount kitchen sink.
- Solid surface material is non-porous. Scratches and stains like coffee, juice, berries and burns are easily removed with abrasive cleaners, restoring and renewing original finish.
- Transolid sinks are durable, withstand impact and heat resistant up to 375°.
- 10 Year Limited Residential Warranty / 3 Year Commercial Warranty