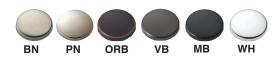

## **OPTION**

 TD10 Bathtub drain with overflow in decorative fiinshes: BN, PN, ORB, VB, MB, WH finishes.
 See back for information.

#### Bathtub Drain in decorative finishes

**SPECIFICATIONS** 

TD10 EZ-Click Bathtub Drain with overflow. Drain tube not

ncluded

Finishes: BN Brushed Nickel, PN Polished Nickel,

ORB Oil Rubbed Bronze, VB Venetian Bronze, MB Matte Black,

WH White

## To Be Specified:

| FINISH                |  |
|-----------------------|--|
| BN Brushed Nickel     |  |
| PN Polished Nickel    |  |
| ORB Oil Rubbed Bronze |  |
| VB Venetian Bronze    |  |
| MB Matte Black        |  |
| WH White              |  |
|                       |  |