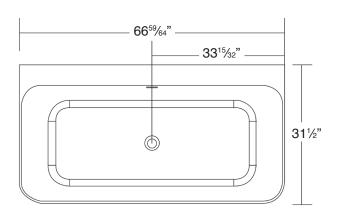

### **FEATURES**

- 66<sup>59</sup>/<sub>64</sub>" x 31½" x 23<sup>5</sup>/<sub>8</sub>" freestanding bathtub.
- Transolid® resin stone is a composite of modified acrylic and natural stone.
- Center drain location. Spring-loaded chrome finish bottom drain included.
- · Built-in overflow.
- 10 Year Limited Residential Warranty
  3 Year Commercial Warranty

## **Specified Model**

| Model                                    | SGL6731                                                                         |
|------------------------------------------|---------------------------------------------------------------------------------|
| Dimensions                               | L66 <sup>59</sup> / <sub>64</sub> " x W31½" x H23 <sup>5</sup> / <sub>8</sub> " |
| Drain Outlet                             | Center                                                                          |
| Water Capacity                           | 87 gallons                                                                      |
| Cubic Feet                               | 44.14                                                                           |
| Item Weight                              | 254 lbs.                                                                        |
| Shipping Weight                          | 364 lbs.                                                                        |
| Material Resin Stone                     |                                                                                 |
| Installation freestanding, floor mounted |                                                                                 |
| Required                                 | floor or wall mount faucet not supplied                                         |