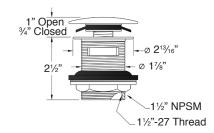

## **Specified Model**

| Model                                    | SGL6731                                                                         |
|------------------------------------------|---------------------------------------------------------------------------------|
| Dimensions                               | L66 <sup>59</sup> / <sub>64</sub> " x W31½" x H23 <sup>5</sup> / <sub>8</sub> " |
| Drain Outlet                             | Center                                                                          |
| Water Capacity                           | 87 gallons                                                                      |
| Cubic Feet                               | 44.14                                                                           |
| Item Weight                              | 254 lbs.                                                                        |
| Shipping Weight                          | 364 lbs.                                                                        |
| Material Resin Stone                     |                                                                                 |
| Installation freestanding, floor mounted |                                                                                 |
| Required                                 | floor or wall mount faucet not supplied                                         |

#### Bathtub Drain in decorative finishes

**SPECIFICATIONS** 

TD10 EZ-Click Bathtub Drain with overflow. Drain tube not

ncluded

Finishes: BN Brushed Nickel, PN Polished Nickel,

ORB Oil Rubbed Bronze, VB Venetian Bronze, MB Matte Black,