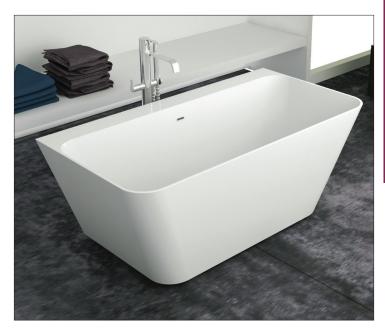

## 67" x 30½" GLENWOOD Freestanding Bathtub SGL6731

### **FEATURES**

- 66<sup>59</sup>/<sub>64</sub>" x 31½" x 23<sup>5</sup>/<sub>8</sub>" freestanding bathtub.
- Transolid® resin stone is a composite of modified acrylic and natural stone.
- Center drain location. Spring-loaded chrome finish bottom drain included.
- · Built-in overflow.
- 10 Year Limited Residential Warranty
  3 Year Commercial Warranty