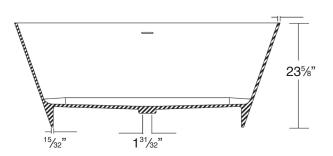

### **FEATURES**

- 66<sup>59</sup>/<sub>64</sub>" x 31½" x 23<sup>5</sup>/<sub>8</sub>" freestanding bathtub.
- Transolid® resin stone is a composite of modified acrylic and natural stone.
- Center drain location. Spring-loaded chrome finish bottom drain included.
- · Built-in overflow.
- 10 Year Limited Residential Warranty
  3 Year Commercial Warranty

## **Specified Model**

| Model                                    | SGL6731                                                                         |
|------------------------------------------|---------------------------------------------------------------------------------|
| Dimensions                               | L66 <sup>59</sup> / <sub>64</sub> " x W31½" x H23 <sup>5</sup> / <sub>8</sub> " |
| Drain Outlet                             | Center                                                                          |
| Water Capacity                           | 87 gallons                                                                      |
| Cubic Feet                               | 44.14                                                                           |
| Item Weight                              | 254 lbs.                                                                        |
| Shipping Weight                          | 364 lbs.                                                                        |
| Material Resin Stone                     |                                                                                 |
| Installation freestanding, floor mounted |                                                                                 |
| Required                                 | floor or wall mount faucet not supplied                                         |