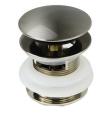

### **FEATURES**

- 66<sup>59</sup>/<sub>64</sub>" x 31½" x 23<sup>5</sup>/<sub>8</sub>" freestanding bathtub.
- Transolid® resin stone is a composite of modified acrylic and natural stone.
- Center drain location. Spring-loaded chrome finish bottom drain included.
- · Built-in overflow.
- 10 Year Limited Residential Warranty
  3 Year Commercial Warranty

## **OPTION**

 TD10 Bathtub drain with overflow in decorative fiinshes: BN, PN, ORB, VB, MB, WH finishes.
 See back for information.

#### Bathtub Drain in decorative finishes

**SPECIFICATIONS** 

TD10 EZ-Click Bathtub Drain with overflow. Drain tube not

ncluded

Finishes: BN Brushed Nickel, PN Polished Nickel,

ORB Oil Rubbed Bronze, VB Venetian Bronze, MB Matte Black,