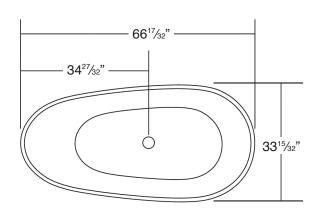

## 66½" x 33½" MARISOL GRANDE Freestanding Bathtub SML6733

## **FEATURES**

- 6617/32" x 3315/32" x 223/64" freestanding bathtub.
- Transolid® resin stone is a composite of modified acrylic and natural stone.
- Center drain location. Spring-loaded chrome finish bottom drain included.
- · Built-in overflow.
- 10 Year Limited Residential Warranty
  3 Year Commercial Warranty

## Specified Model

| Model                | SML6733                                                                                                        |
|----------------------|----------------------------------------------------------------------------------------------------------------|
| Dimensions           | L66 <sup>17</sup> / <sub>32</sub> " x W33 <sup>15</sup> / <sub>32</sub> " x H22 <sup>3</sup> / <sub>64</sub> " |
| Drain Outlet         | Center                                                                                                         |
| Water Capacity       | 74 gallons                                                                                                     |
| Cubic Feet           | 38.17                                                                                                          |
| Item Weight 353 lbs. |                                                                                                                |
| Shipping Weight      | 463 lbs.                                                                                                       |
| Material             | Resin Stone                                                                                                    |
| Installation         | freestanding, floor mounted                                                                                    |
| Required             | floor or wall mount faucet not supplied                                                                        |