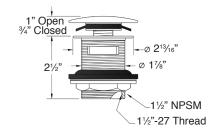

### Bathtub Drain in decorative finishes

**SPECIFICATIONS** 

TD10 EZ-Click Bathtub Drain with overflow. Drain tube not

ncluded

Finishes: BN Brushed Nickel, PN Polished Nickel,

ORB Oil Rubbed Bronze, VB Venetian Bronze, MB Matte Black,

WH White