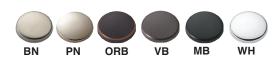

### Bathtub Drain in decorative finishes

**SPECIFICATIONS** 

TD10 EZ-Click Bathtub Drain with overflow. Drain tube not

ncluded

Finishes: BN Brushed Nickel, PN Polished Nickel,

ORB Oil Rubbed Bronze, VB Venetian Bronze, MB Matte Black,

WH White

## To Be Specified:

| FINISH                |
|-----------------------|
| BN Brushed Nickel     |
| PN Polished Nickel    |
| ORB Oil Rubbed Bronze |
| VB Venetian Bronze    |
| MB Matte Black        |
| WH White              |
|                       |