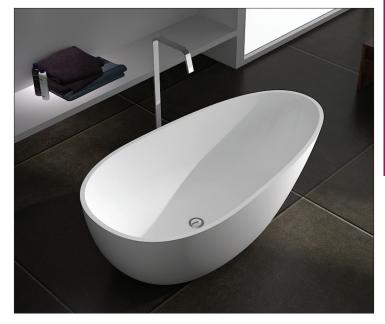

## 66½" x 33½" MARISOL GRANDE Freestanding Bathtub SML6733

## **FEATURES**

- 6617/32" x 3315/32" x 223/64" freestanding bathtub.
- Transolid® resin stone is a composite of modified acrylic and natural stone.
- Center drain location. Spring-loaded chrome finish bottom drain included.
- · Built-in overflow.
- 10 Year Limited Residential Warranty
  3 Year Commercial Warranty

## Specified Model

| Model                | SML6733                                                                                                        |
|----------------------|----------------------------------------------------------------------------------------------------------------|
| Dimensions           | L66 <sup>17</sup> / <sub>32</sub> " x W33 <sup>15</sup> / <sub>32</sub> " x H22 <sup>3</sup> / <sub>64</sub> " |
| Drain Outlet         | Center                                                                                                         |
| Water Capacity       | 74 gallons                                                                                                     |
| Cubic Feet           | 38.17                                                                                                          |
| Item Weight 353 lbs. |                                                                                                                |
| Shipping Weight      | 463 lbs.                                                                                                       |
| Material             | Resin Stone                                                                                                    |
| Installation         | freestanding, floor mounted                                                                                    |
| Required             | floor or wall mount faucet not supplied                                                                        |