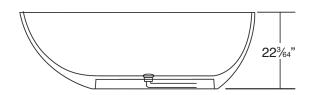

## **FEATURES**

- 6617/32" x 3315/32" x 223/64" freestanding bathtub.
- Transolid® resin stone is a composite of modified acrylic and natural stone.
- Center drain location. Spring-loaded chrome finish bottom drain included.
- · Built-in overflow.
- 10 Year Limited Residential Warranty
  3 Year Commercial Warranty

## Specified Model

| Model                | SML6733                                                                                                        |
|----------------------|----------------------------------------------------------------------------------------------------------------|
| Dimensions           | L66 <sup>17</sup> / <sub>32</sub> " x W33 <sup>15</sup> / <sub>32</sub> " x H22 <sup>3</sup> / <sub>64</sub> " |
| Drain Outlet         | Center                                                                                                         |
| Water Capacity       | 74 gallons                                                                                                     |
| Cubic Feet           | 38.17                                                                                                          |
| Item Weight 353 lbs. |                                                                                                                |
| Shipping Weight      | 463 lbs.                                                                                                       |
| Material             | Resin Stone                                                                                                    |
| Installation         | freestanding, floor mounted                                                                                    |
| Required             | floor or wall mount faucet not supplied                                                                        |