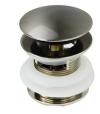

## **OPTION**

 TD10 Bathtub drain with overflow in decorative fiinshes: BN, PN, ORB, VB, MB, WH finishes.
 See back for information.

### Bathtub Drain in decorative finishes

**SPECIFICATIONS** 

TD10 EZ-Click Bathtub Drain with overflow. Drain tube not

ncluded

Finishes: BN Brushed Nickel, PN Polished Nickel,

ORB Oil Rubbed Bronze, VB Venetian Bronze, MB Matte Black,

WH White