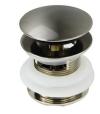

## **OPTION**

 TD10 Bathtub drain with overflow in decorative fiinshes: BN, PN, ORB, VB, MB, WH finishes.
 See back for information.

### Bathtub Drain in decorative finishes

**SPECIFICATIONS** 

TD10 EZ-Click Bathtub Drain with overflow. Drain tube not

cluded.

Finishes: BN Brushed Nickel, PN Polished Nickel,

ORB Oil Rubbed Bronze, VB Venetian Bronze, MB Matte Black,