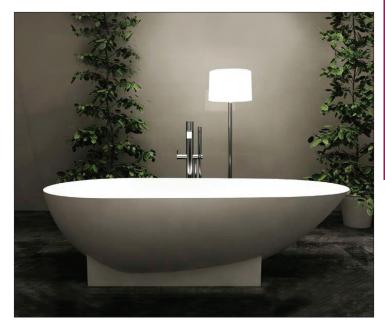

# 71%" x 36¼" SHEA Freestanding Bathtub SSH7236

## **FEATURES**

- 7121/32" x 367/32" x 2015/32" freestanding bathtub.
- Transolid® resin stone is a composite of modified acrylic and natural stone.
- Center drain location. Spring-loaded chrome finish bottom drain included.
- · Built-in overflow.
- 10 Year Limited Residential Warranty
  3 Year Commercial Warranty