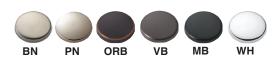

### Bathtub Drain in decorative finishes

**SPECIFICATIONS** 

TD10 EZ-Click Bathtub Drain with overflow. Drain tube not

cluded.

Finishes: BN Brushed Nickel, PN Polished Nickel,

ORB Oil Rubbed Bronze, VB Venetian Bronze, MB Matte Black,

WH White

## To Be Specified:

| FINISH                |
|-----------------------|
| BN Brushed Nickel     |
| PN Polished Nickel    |
| ORB Oil Rubbed Bronze |
| VB Venetian Bronze    |
| MB Matte Black        |
| WH White              |
|                       |