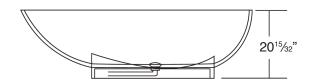

## **FEATURES**

- 7121/32" x 367/32" x 2015/32" freestanding bathtub.
- Transolid® resin stone is a composite of modified acrylic and natural stone.
- Center drain location. Spring-loaded chrome finish bottom drain included.
- · Built-in overflow.
- 10 Year Limited Residential Warranty
  3 Year Commercial Warranty

## **Specified Model**

| Model           | SSH7236                                                                                                        |
|-----------------|----------------------------------------------------------------------------------------------------------------|
| Dimensions      | L71 <sup>21</sup> / <sub>32</sub> " x W36 <sup>7</sup> / <sub>32</sub> " x H20 <sup>15</sup> / <sub>32</sub> " |
| Drain Outlet    | Center                                                                                                         |
| Water Capacity  | 70 gallons                                                                                                     |
| Cubic Feet      | 43.50                                                                                                          |
| Item Weight     | 368 lbs.                                                                                                       |
| Shipping Weight | 478 lbs.                                                                                                       |
| Material        | Resin Stone                                                                                                    |
| Installation    | freestanding, floor mounted                                                                                    |
| Required        | floor or wall mount faucet not supplied                                                                        |