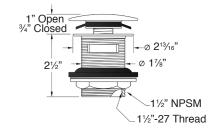

### Bathtub Drain in decorative finishes

**SPECIFICATIONS** 

TD10 EZ-Click Bathtub Drain with overflow. Drain tube not

cluded.

Finishes: BN Brushed Nickel, PN Polished Nickel,

ORB Oil Rubbed Bronze, VB Venetian Bronze, MB Matte Black,