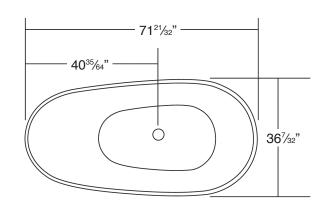

## **FEATURES**

- 7121/32" x 367/32" x 2015/32" freestanding bathtub.
- Transolid® resin stone is a composite of modified acrylic and natural stone.
- Center drain location. Spring-loaded chrome finish bottom drain included.
- · Built-in overflow.
- 10 Year Limited Residential Warranty
  3 Year Commercial Warranty

## **Specified Model**

| Model           | SSH7236                                                                                                        |
|-----------------|----------------------------------------------------------------------------------------------------------------|
| Dimensions      | L71 <sup>21</sup> / <sub>32</sub> " x W36 <sup>7</sup> / <sub>32</sub> " x H20 <sup>15</sup> / <sub>32</sub> " |
| Drain Outlet    | Center                                                                                                         |
| Water Capacity  | 70 gallons                                                                                                     |
| Cubic Feet      | 43.50                                                                                                          |
| Item Weight     | 368 lbs.                                                                                                       |
| Shipping Weight | 478 lbs.                                                                                                       |
| Material        | Resin Stone                                                                                                    |
| Installation    | freestanding, floor mounted                                                                                    |
| Required        | floor or wall mount faucet not supplied                                                                        |