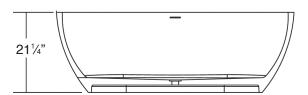

#### **FEATURES**

- 6263/64" x 311/2" x 211/4" freestanding bathtub.
- Transolid® resin stone is a composite of modified acrylic and natural stone.
- Center drain location. Spring-loaded chrome finish bottom drain included.
- · Built-in overflow.
- 10 Year Limited Residential Warranty
  3 Year Commercial Warranty

#### **Specified Model**

| Model           | SSW6331                                 |
|-----------------|-----------------------------------------|
| Dimensions      | L6263/64" x W311/2" x H211/4"           |
| Drain Outlet    | Center                                  |
| Water Capacity  | 82 gallons                              |
| Cubic Feet      | 34.02                                   |
| Item Weight     | 353 lbs.                                |
| Shipping Weight | 463 lbs.                                |
| Material        | Resin Stone                             |
| Installation    | freestanding, floor mounted             |
| Required        | floor or wall mount faucet not supplied |