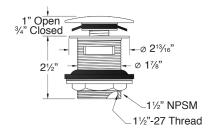

#### Bathtub Drain in decorative finishes

**SPECIFICATIONS** 

TD10 EZ-Click Bathtub Drain with overflow. Drain tube not

ncluded

Finishes: BN Brushed Nickel, PN Polished Nickel,

ORB Oil Rubbed Bronze, VB Venetian Bronze, MB Matte Black,

WH White