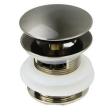

#### **OPTION**

 TD10 Bathtub drain with overflow in decorative fiinshes: BN, PN, ORB, VB, MB, WH finishes.
 See back for information.

#### Bathtub Drain in decorative finishes

**SPECIFICATIONS** 

TD10 EZ-Click Bathtub Drain with overflow. Drain tube not

ncluded

Finishes: BN Brushed Nickel, PN Polished Nickel,

ORB Oil Rubbed Bronze, VB Venetian Bronze, MB Matte Black,

WH White