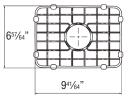

|
| Material        | 20 gauge 304 stainless steel                                                |
| Installation    | counter top mounted                                                         |
| Required        | template, included                                                          |

#### To Be Specified:

see back for configurations available for this sink

| Faucet Hole Drillings |
|-----------------------|
| 1 Hole                |
| 2 Holes               |



## Codes/Standards

ASME A112.19.3/CSA B45.4

#### Notes

Install this product according to the installation instructions.

shown with Transolid T3560-PC/BK faucet



#### Faucet Hole Configurations available for this sink model



### **Optional Accessories**

TSGS15151 Bottom Sink Grid



1"