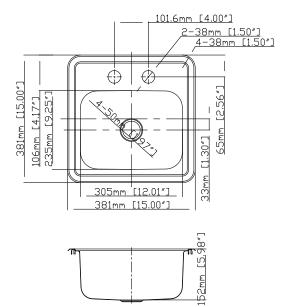

# Specified Model

| Model           | STSB15156                                                                   |
|-----------------|-----------------------------------------------------------------------------|
| Overall         | L15" x W15" x D6"                                                           |
| Dimensions      | 381 x 381 x 152                                                             |
| Bowl Dimensions | L12 <sup>1</sup> / <sub>64</sub> " x W9 <sup>1</sup> / <sub>4</sub> " x D6" |
|                 | 305 x 235 x 152                                                             |
| Drain hole:     | 2" (51mm)                                                                   |
| Shipping Weight | 8 lbs.                                                                      |
| Material        | 20 gauge 304 stainless steel                                                |
| Installation    | counter top mounted                                                         |
| Required        | template, included                                                          |

#### To Be Specified:

see back for configurations available for this sink

| Faucet Hole Drillings |
|-----------------------|
| 1 Hole                |
| 2 Holes               |

#### Faucet Hole Configurations available for this sink model