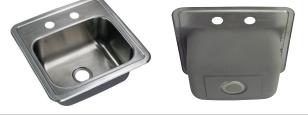

#### Features

- 15" (381) x 15" (381) x 6" (152) top mount bar sink.
- Single compartment.
- 20 gauge 304 stainless steel.
- 2" (51mm) center drain location.
- Brushed finish.
- Superior undercoating for added sound insulation.
- 3mm sound deadening pads on all 4 sink sides and bottom. Up to 3 times heavier than competitive models.
- Fits 30" base cabinet width.

# Specified Model

| Model           | STSB15156                                                                   |
|-----------------|-----------------------------------------------------------------------------|
| Overall         | L15" x W15" x D6"                                                           |
| Dimensions      | 381 x 381 x 152                                                             |
| Bowl Dimensions | L12 <sup>1</sup> / <sub>64</sub> " x W9 <sup>1</sup> / <sub>4</sub> " x D6" |
|                 | 305 x 235 x 152                                                             |
| Drain hole:     | 2" (51mm)                                                                   |
| Shipping Weight | 8 lbs.                                                                      |
| Material        | 20 gauge 304 stainless steel                                                |
| Installation    | counter top mounted                                                         |
| Required        | template, included                                                          |