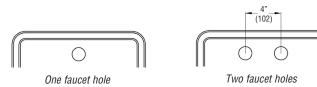

#### To Be Specified:

see back for configurations available for this sink

| Faucet Hole Drillings |
|-----------------------|
| 1 Hole                |
| 2 Holes               |

#### Faucet Hole Configurations available for this sink model