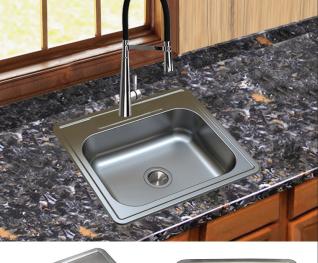

#### Features

- 15" (381) x 15" (381) x 6" (152) top mount bar sink.
- Single compartment.
- 20 gauge 304 stainless steel.
- 2" (51mm) center drain location.
- Brushed finish.
- Superior undercoating for added sound insulation.
- 3mm sound deadening pads on all 4 sink sides and bottom. Up to 3 times heavier than competitive models.
- Fits 30" base cabinet width.

#### Notes

Install this product according to the installation instructions.

shown with Transolid T3560-PC/BK faucet