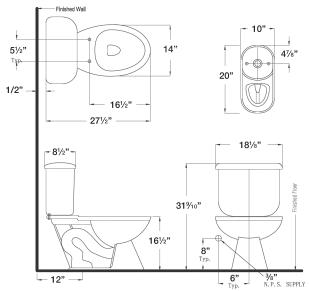

#### **Specified Model**

|                       | MODEL NO.   | DESCRIPTION                 | Length | Width               | Height                      |
|-----------------------|-------------|-----------------------------|--------|---------------------|-----------------------------|
| COMPLETE TOILET KITS  |             |                             |        |                     |                             |
|                       | TBT-1550    | RD Bowl & LH Tank           | 27½"   | 18 <sup>1</sup> /8" | <b>31</b> %10"              |
|                       | TBT-1550-01 | RD Bowl & RH Tank           | 27½"   | 18 <sup>1</sup> /8" | <b>31</b> <sup>%</sup> 10"  |
| INDIVIDUAL COMPONENTS |             |                             |        |                     |                             |
|                       | TB-1550     | Round Front Bowl            | 27½"   | 14"                 | 16½"                        |
|                       | TT-1550     | Toilet Tank - LH Trip Lever | 81⁄2"  | 18 <sup>1</sup> /8" | 15 <sup>4</sup> /10"        |
|                       | TT-1550-01  | Toilet Tank - RH Trip Lever | 8½"    | 18 <sup>1</sup> ⁄8" | <b>15</b> <sup>4</sup> ⁄10" |

This toilet is designed to rough-in at a minimum dimension of 305mm (12") from finished wall to C/L of outlet. Supply not included with fixture and must be ordered separately.

Dimension shown for location of supply is suggested. For additional information refer to installation instructions supplied.