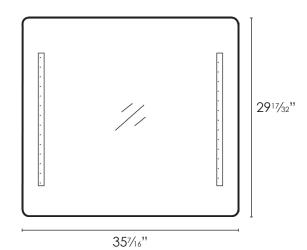

## **Specified Model**

|                 | MODEL NO. | DESCRIPTION             | Length  | Height   | Ship Wt.<br>Lbs. |
|-----------------|-----------|-------------------------|---------|----------|------------------|
| LED WALL MIRROR |           |                         |         |          |                  |
|                 | TLMV3530  | Veda Illuminated Mirror | 357/16" | 2917/32" | 29.16            |