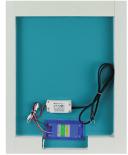

## **Mirror Back**

UL Approved Includes power supply and hardware. Adaptable for wall switch or touch on/off sensor on mirror

Touch Sensor On

Touch Sensor