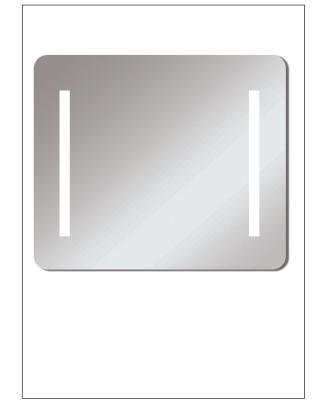

## **FEATURES**

- High quality 5mm wall mirror with illuminating LED lighting.
- Mirror is front lite.
- Adaptable for wall switch or touch on/off sensor on mirror.
- Includes power supply, mounting hardware.
- Approximately 50,000 hours life span, 15 watts, 120 volts.
- UL approved components.
- Requires hard wiring.
- 1 Year Limited Residential Warranty

## **Specified Model**

|                 | MODEL NO. | DESCRIPTION             | Length  | Height   | Ship Wt.<br>Lbs. |
|-----------------|-----------|-------------------------|---------|----------|------------------|
| LED WALL MIRROR |           |                         |         |          |                  |
|                 | TLMV3530  | Veda Illuminated Mirror | 357/16" | 2917/32" | 29.16            |