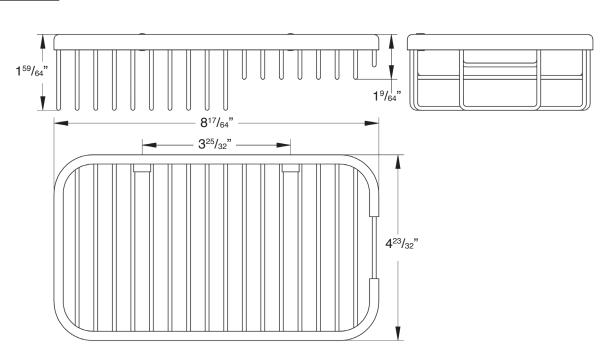

# To Be Specified:

|  | MODEL NO. | DESCRIPTION                      | Length                            | Height                            | Depth                             |
|--|-----------|----------------------------------|-----------------------------------|-----------------------------------|-----------------------------------|
|  | SB8-      | Shower Basket<br>with Soap Ledge | 8 <sup>17</sup> / <sub>64</sub> " | 1 <sup>59</sup> / <sub>64</sub> " | 4 <sup>23</sup> / <sub>32</sub> " |