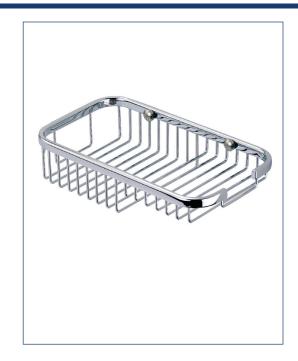

# **FEATURES**

- Decorative wall mount self draining rectangular shower basket with built-in soap ledge provides convenient storage for shampoos, soaps and accessories.
- Heavy duty 304 stainless steel.
- Mounting hardware and mounting template included.