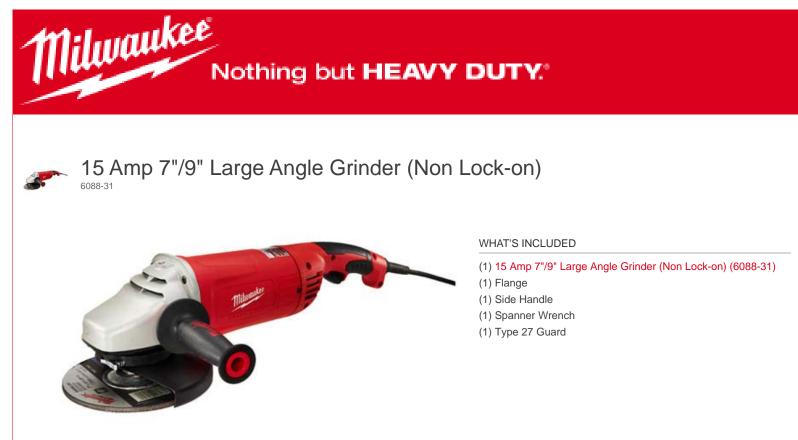

## **OVERVIEW**

The 6088-31 7'/9" 15.0 Amp Large Angle Grinder (Non Lock-on) delivers performance and durability for the most difficult grinding jobs. The 15 Amp, 4.2 HP motor provides high overload protection and power for

the toughest jobs. The tool-free burst resistant guard allows the user to quickly adjust the guard without the use of a tool. Both a 7" and 9" Type 27 grinding guard are included for greater productivity.